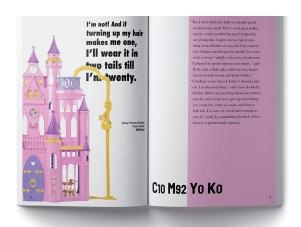

#### LITTLE RED RIDING HOOD

Once upon a time there was a dear little girl who was towed by evergone who lookled at her, but most of all by he grandmother, and there was nothing that she would not have given to the child. Once she gove her a little riding hood of red velvel, which suited her so well that she would never were anything else; so she was always called "Little Red Riding Hood."